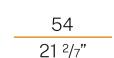

|
| WEIGHT                     | 4,88 Kg                  |
| PROTECTION DEGREE          | IP40                     |
| COLOUR TOLLERANCES         | SDCM 3                   |
| GLOW WIRE TEST PERFORMANCE | 850°                     |
| PACKING DIMENSIONS (CM)    | 58,0 x 14,0 x 58,0       |
|                            |                          |



Ceiling or wall lighting fixture for interiors, with direct light emission.

Pickled sheet metal ceiling/wall bracket in polyacrylic paint.

Pickled sheet metal structure in polyacrylic paint.

Aluminium dissipation plates.

Pickled sheet metal covers in white, black or bronze polyacrylic paint, or with gold leaf

 $\label{thm:modelled} \mbox{Modelled polycarbonate diffuser with opaline finish.}$ 







### Technical drawing







#### **Application**



#### Polar diagram