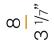

|
| WEIGHT                     | 4,88 Kg                  |
| PROTECTION DEGREE          | IP40                     |
| COLOUR TOLLERANCES         | SDCM 3                   |
| GLOW WIRE TEST PERFORMANCE | 850°                     |
| PACKING DIMENSIONS (CM)    | 58,0 x 14,0 x 58,0       |
|                            |                          |



Ceiling or wall lighting fixture for interiors, with direct light emission.

Pickled sheet metal ceiling/wall bracket in polyacrylic paint.

Pickled sheet metal structure in polyacrylic paint.

Aluminium dissipation plates.

Pickled sheet metal covers in white, black or bronze polyacrylic paint, or with gold leaf

 $\label{thm:modelled} \mbox{Modelled polycarbonate diffuser with opaline finish.}$ 







### Technical drawing







#### **Application**



#### Polar diagram